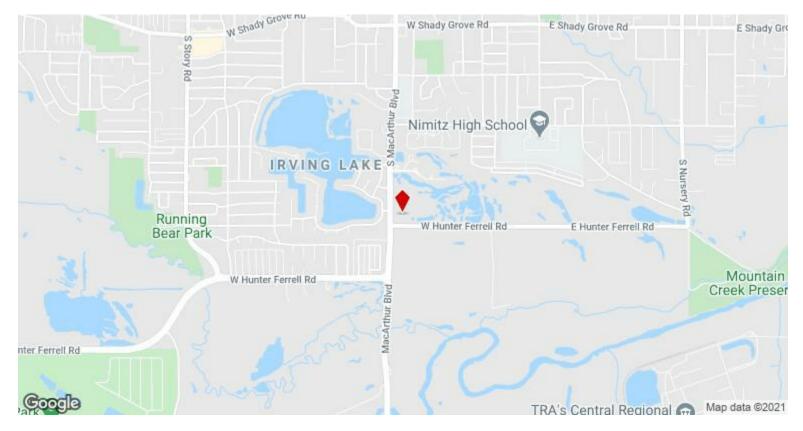

Property is currently in flood plain

#### Price: \$1,681,455

- Heavy traffic
- Good visibility
- perfect for convenience store

View the full listing here: https://www.loopnet.com/Listing/2900-S-MacArthur-Blvd-Irving-TX/20557833/

| Price:              | \$1,681,455              |
|---------------------|--------------------------|
| Property Type:      | Land                     |
| Property Subtype:   | Commercial               |
| Proposed Use:       | Commercial               |
| Sale Type:          | Investment or Owner User |
| Total Lot Size:     | 12.91 AC                 |
| No. Lots:           | 1                        |
| Zoning Description: | Neighborhood Commercial  |
|                     |                          |

2900 S MacArthur Blvd, Irving, TX 75060

### Location



2900 S MacArthur Blvd, Irving, TX 75060

### **Property Photos**



12.91 ac 2900 MacArthur survey

2900 S MacArthur Blvd, Irving, TX 75060



Hank Gaines hg@gainesrealestate.com (214) 637-1515

Gaines Real Estate Company

Dallas, TX 75367



Real Estate Company